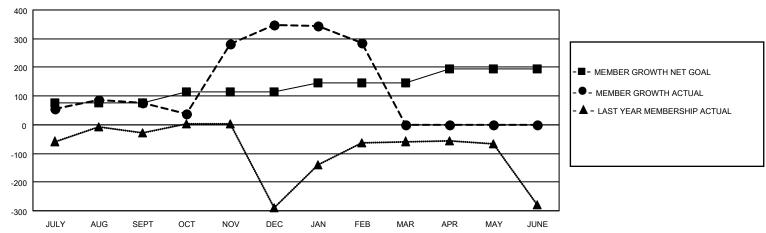

## GOALS AND ACTUAL MEMBERS CUMULATIVE

|                   |     |                                 | ,                               |                |       |
|-------------------|-----|---------------------------------|---------------------------------|----------------|-------|
| DROPPED CLUBS: 4  |     | 94 CLUBS OF 150 ADDED 1 OR MORE | GENDER DISTRIBUTION             |                |       |
|                   |     | NEW MEMBERS                     | MALE 4,558 (77.39%              |                |       |
|                   |     |                                 | FEMALE                          | 1,332 (22.61%) |       |
| DROPPED MEMBERS   |     |                                 |                                 | , ,            |       |
| DECEASED          | 15  | CLICK HERE FOR CUMULATIVE       | TOTAL FAMILY UNIT MEMBERS       |                | 2,334 |
| CLUB CANCELLED 81 |     | MEMBERSHIP DATA                 |                                 |                |       |
| OTHER             | 435 |                                 | FAMILY MEMBERS PAYING HALF DUES |                | 1,219 |
| TOTAL             | 531 |                                 | DOLO                            |                |       |

## MONTHLY MEMBERSHIP PROGRESS REPORT

LOCATION INDIA District 318 E Results as of: 2/28/2021

| Clubs         |               |             |               | Members               |                        |                         |                                                    |  |
|---------------|---------------|-------------|---------------|-----------------------|------------------------|-------------------------|----------------------------------------------------|--|
|               | RESULTS FOR   | R 2020-2021 |               | RESULTS FOR 2020-2021 |                        |                         |                                                    |  |
| QUARTER       | NEW CLUB GOAL | NEW CLUBS   | DROPPED CLUBS | QUARTER MEME          | BER GROWTH NET<br>GOAL | MEMBER GROWTH<br>ACTUAL | DROPPED<br>MEMBERS ACTUAL<br>(including transfers) |  |
| JULY/AUG/SEPT | 2             | 2           | 0             | JULY/AUG/SEPT         | 75                     | 196                     | 112                                                |  |
| OCT/NOV/DEC   | 1             | 7           | 0             | OCT/NOV/DEC           | 40                     | 584                     | 299                                                |  |
| JAN/FEB/MAR   | 1             | 0           | 4             | JAN/FEB/MAR           | 30                     | 59                      | 120                                                |  |
| APR/MAY/JUNE  | 2             | 0           | 0             | APR/MAY/JUNE          | 50                     | 0                       | 0                                                  |  |