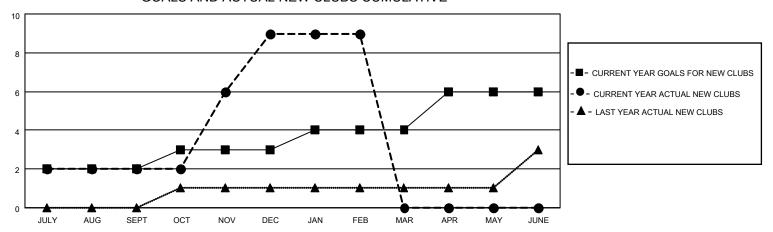

## GOALS AND ACTUAL NEW CLUBS CUMULATIVE

## MONTHLY MEMBERSHIP PROGRESS REPORT

LOCATION INDIA District 318 E Results as of: 2/28/2021

| Clubs         |               |             |               | Members               |                        |                         |                                                    |  |
|---------------|---------------|-------------|---------------|-----------------------|------------------------|-------------------------|----------------------------------------------------|--|
|               | RESULTS FOR   | R 2020-2021 |               | RESULTS FOR 2020-2021 |                        |                         |                                                    |  |
| QUARTER       | NEW CLUB GOAL | NEW CLUBS   | DROPPED CLUBS | QUARTER MEME          | BER GROWTH NET<br>GOAL | MEMBER GROWTH<br>ACTUAL | DROPPED<br>MEMBERS ACTUAL<br>(including transfers) |  |
| JULY/AUG/SEPT | 2             | 2           | 0             | JULY/AUG/SEPT         | 75                     | 196                     | 112                                                |  |
| OCT/NOV/DEC   | 1             | 7           | 0             | OCT/NOV/DEC           | 40                     | 584                     | 299                                                |  |
| JAN/FEB/MAR   | 1             | 0           | 4             | JAN/FEB/MAR           | 30                     | 59                      | 120                                                |  |
| APR/MAY/JUNE  | 2             | 0           | 0             | APR/MAY/JUNE          | 50                     | 0                       | 0                                                  |  |